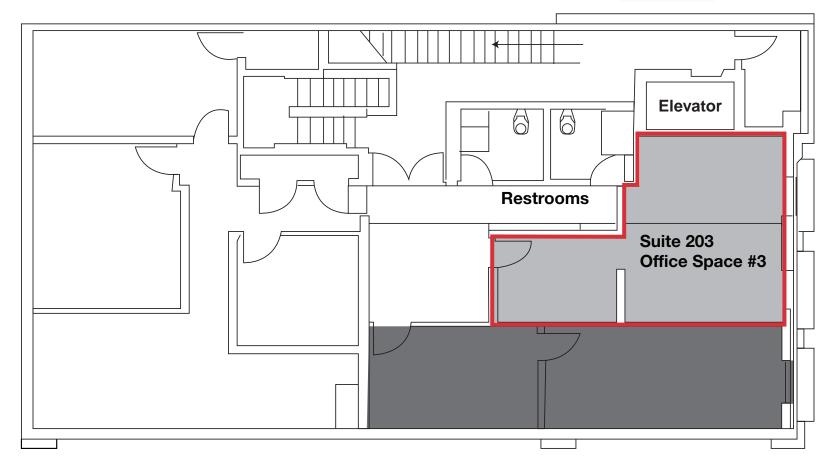

2 - 3 - 5 - 5

# **El Camino Real** Tustin, CA



### **Property Summary**





170

El Camino Real Tustin, CA

John Manion

949. 207. 6424

#### **Property Description**

Suite 203, a 420 SF Executive Office space, is now available for lease. This beautifully designed 7,532 SF Mixed Use property is situated in the heart of Old Town Tustin. It has been extremely well maintained and offers a clean, fresh interior. It features a highly functional and leading-edge floor plan. This space shares a lobby/waiting area and restrooms on the second floor. Work among the charming Old Town Tustin historic buildings in a recently constructed building (2011-2012).



NAI CAPITAL COMMERCIAL | 170 EL CAMINO REAL | TUSTIN, CA | 2

## **Property Photos**





### Floor Plan





Second Floor - Floor Plan







# El Camino Real Tustin, CA

## OFFICE SPACE FOR LEASE 420 SF

For more information, please contact:

#### **John Manion**

Executive Vice President jmanion@naicapital.com | 949. 207. 6424 Cal DRE License #01247695



No warranty, express or implied, is made as to the accuracy of the information contained herein, this information is submitted subject to errors, omissions, change of price, rental or other conditions, withdrawal without notice, and is subject to any special listing conditions imposed by our principals. cooperating brokers, buyers, tenants and other parties who receive this document should not rely on it, but should use it as a starting point of analysis, and should independently confirm the accuracy of the information contained herein throu