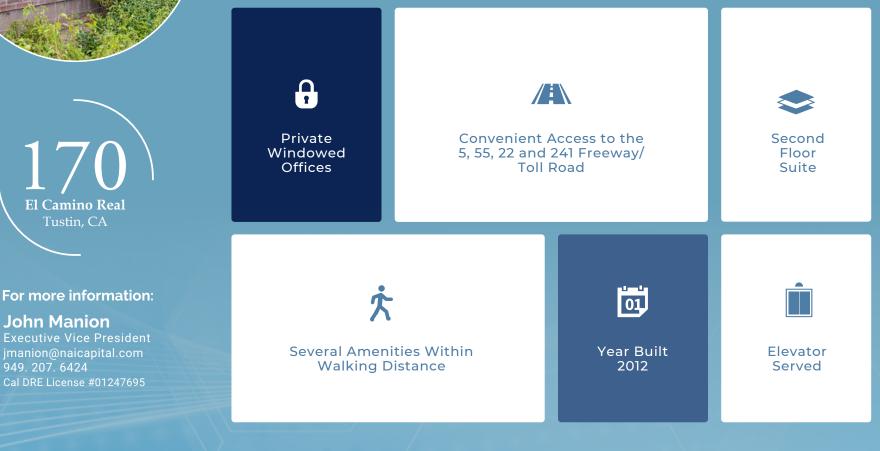

### **Property Summary**

170

El Camino Real Tustin, CA

John Manion

949. 207. 6424

#### **Property Description**

Suite 203, a 420 SF Executive Office space, is now available for lease. This beautifully designed 7,532 SF Mixed Use property is situated in the heart of Old Town Tustin. It has been extremely well maintained and offers a clean, fresh interior. It features a highly functional and leading-edge floor plan. This space shares a lobby/waiting area and restrooms on the second floor. Work among the charming Old Town Tustin historic buildings in a recently constructed building (2011-2012).