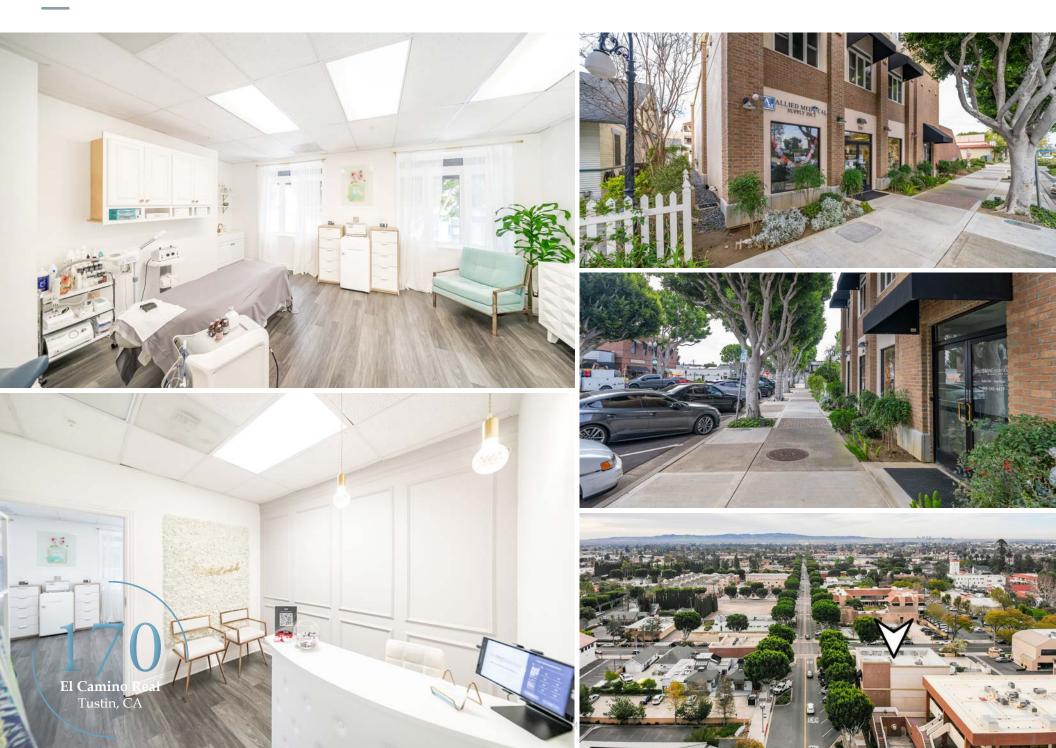

2 - 3 - 5 - 5

# **El Camino Real** Tustin, CA



### **Property Summary**





170

El Camino Real Tustin, CA

John Manion

949. 207. 6424

#### **Property Description**

Suite 203, a 420 SF Executive Office space, is now available for lease. This beautifully designed 7,532 SF Mixed Use property is situated in the heart of Old Town Tustin. It has been extremely well maintained and offers a clean, fresh interior. It features a highly functional and leading-edge floor plan. This space shares a lobby/waiting area and restrooms on the second floor. Work among the charming Old Town Tustin historic buildings in a recently constructed building (2011-2012).



NAI CAPITAL COMMERCIAL | 170 EL CAMINO REAL | TUSTIN, CA | 2

## **Property Photos**





### Floor Plan





Second Floor - Floor Plan







# El Camino Real Tustin, CA

## OFFICE SPACE FOR LEASE 420 SF

For more information, please contact:

#### **John Manion**

Executive Vice President jmanion@naicapital.com | 949. 207. 6424 Cal DRE License #01247695



No warranty, express or implied, is made as to the accuracy of the information contained herein, this information is submitted subject to errors, omissions, change of price, rental or other conditions, withdrawal without notice, and is subject to any special listing conditions imposed by our principals. cooperating brokers, buyers, tenants and other parties who receive this document should not rely on it, but should use it as a starting point of analysis, and should independently confirm the accuracy of the information co