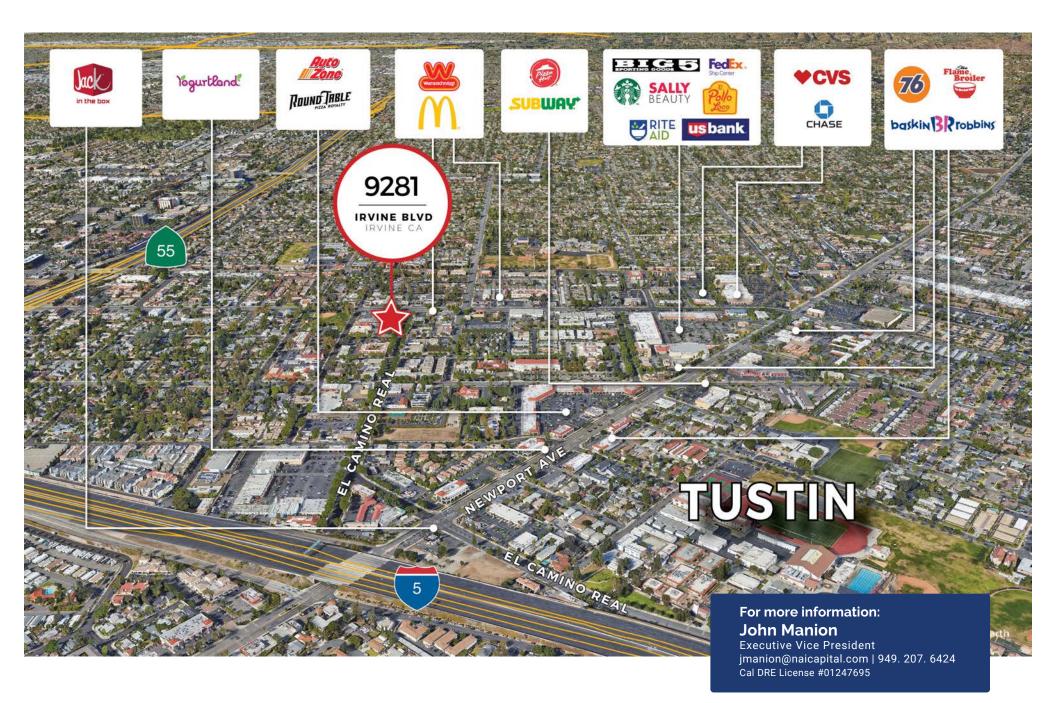

# El Camino Real Tustin, CA

## OFFICE SPACE FOR LEASE 420 SF

For more information, please contact:

#### **John Manion**

Executive Vice President jmanion@naicapital.com | 949. 207. 6424 Cal DRE License #01247695

No warranty, express or implied, is made as to the accuracy of the information contained herein, this information is submitted subject to errors, omissions, change of price, rental or other conditions, withdrawal without notice, and is subject to any special listing conditions imposed by our principals. cooperating brokers, buyers, tenants and other parties who receive this document should not rely on it, but should use it as a starting point of analysis, and should independently confirm the accuracy of the information contained herein through a due diligence review of the books, records, files and documents that constitute reliable sources of the information described herein. NAI Capital Cal DRE #02130474